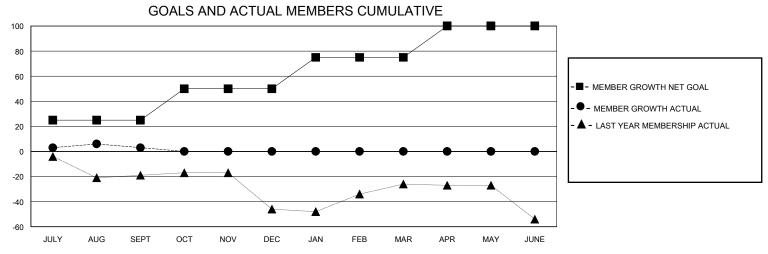

## District 121

Results as of: 9/30/2024

| GMT:          |               |             | GMT CA        |                       |                         |                         |                                                    |  |
|---------------|---------------|-------------|---------------|-----------------------|-------------------------|-------------------------|----------------------------------------------------|--|
|               | Club          | s           |               | Members               |                         |                         |                                                    |  |
|               | RESULTS FOR   | R 2024-2025 |               | RESULTS FOR 2024-2025 |                         |                         |                                                    |  |
| QUARTER       | NEW CLUB GOAL | NEW CLUBS   | DROPPED CLUBS | QUARTER MEN           | MBER GROWTH NET<br>GOAL | MEMBER GROWTH<br>ACTUAL | DROPPED<br>MEMBERS ACTUAL<br>(including transfers) |  |
| JULY/AUG/SEPT | 0             | 0           | 1             | JULY/AUG/SEPT         | 25                      | 11                      | 8                                                  |  |
| OCT/NOV/DEC   | 0             | 0           | 0             | OCT/NOV/DEC           | 25                      | 0                       | 0                                                  |  |
| JAN/FEB/MAR   | 1             | 0           | 0             | JAN/FEB/MAR           | 25                      | 0                       | 0                                                  |  |
| APR/MAY/JUNE  | 0             | 0           | 0             | APR/MAY/JUNE          | 25                      | 0                       | 0                                                  |  |