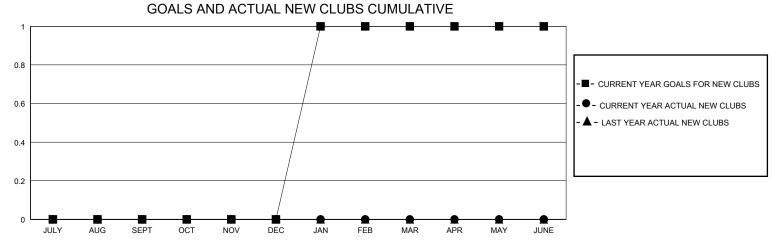

## District 121

Results as of: 9/30/2024

| GMT:          |               |             | GMT CA        |                       |                         |                         |                                                    |  |
|---------------|---------------|-------------|---------------|-----------------------|-------------------------|-------------------------|----------------------------------------------------|--|
|               | Club          | s           |               | Members               |                         |                         |                                                    |  |
|               | RESULTS FOR   | R 2024-2025 |               | RESULTS FOR 2024-2025 |                         |                         |                                                    |  |
| QUARTER       | NEW CLUB GOAL | NEW CLUBS   | DROPPED CLUBS | QUARTER MEN           | MBER GROWTH NET<br>GOAL | MEMBER GROWTH<br>ACTUAL | DROPPED<br>MEMBERS ACTUAL<br>(including transfers) |  |
| JULY/AUG/SEPT | 0             | 0           | 1             | JULY/AUG/SEPT         | 25                      | 11                      | 8                                                  |  |
| OCT/NOV/DEC   | 0             | 0           | 0             | OCT/NOV/DEC           | 25                      | 0                       | 0                                                  |  |
| JAN/FEB/MAR   | 1             | 0           | 0             | JAN/FEB/MAR           | 25                      | 0                       | 0                                                  |  |
| APR/MAY/JUNE  | 0             | 0           | 0             | APR/MAY/JUNE          | 25                      | 0                       | 0                                                  |  |